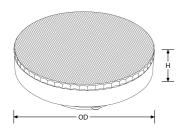

### **Line Drawing**

# **Product Specs:**

| Technology            | LED     | Lamp Base      | GX53        |
|-----------------------|---------|----------------|-------------|
| Number of LEDs        | 24      | SDCM           | 6           |
| Lifetime L70 (hrs)    | 25.000  | Input Voltage  | 220~240V AC |
| Input Frequency       | 50/60HZ | Operating Temp | -20~40      |
| Dimmable              | Non     | Power Factor   | 0.5         |
| Overall Diameter (mm) | 75      | Length (mm)    | 28          |
| Smart Able            | Non     |                |             |