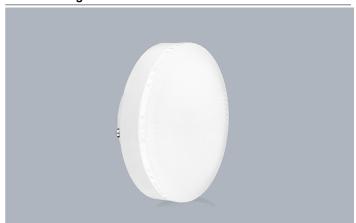

LAMPES - GX53 EN-GX536

### **Product Description:**

Cette gamme de lampes offre une solution LED haut rendement et économique au remplacement des lampes halogènes ou fluo-compactes traditionnelles. Idéale pour équiper ou rééquiper des installations nouvelles ou en rénovation.

### **Product Image:**



### **Line Drawing**



# **Product Specs:**

| Technology            | LED     | Lamp Base      | GX53        |
|-----------------------|---------|----------------|-------------|
| Number of LEDs        | 24      | SDCM           | 6           |
| Lifetime L70 (hrs)    | 25.000  | Input Voltage  | 220~240V AC |
| Input Frequency       | 50/60HZ | Operating Temp | -20~40      |
| Dimmable              | Non     | Power Factor   | 0.5         |
| Overall Diameter (mm) | 75      | Length (mm)    | 28          |
| Smart Able            | Non     |                |             |

### SKU Table and Ordering:

| SKU Code    | Wattage | Lumens | Lumens/Watt | Beam Angle | Colour |
|-------------|---------|--------|-------------|------------|--------|
| EN-GX536/30 | 6       | 550    | 92